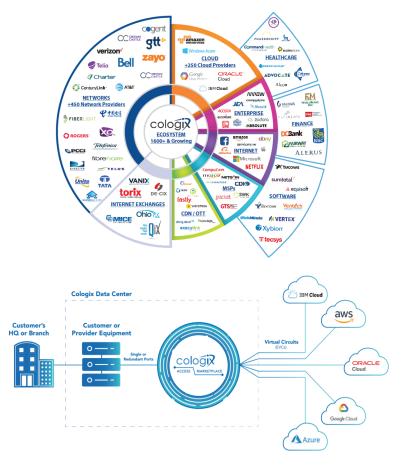

# One connection to our ecosystem connects you to the solution providers & partners you need

Cologix provides highly connected data centers to power your digital transformation. Businesses, requiring connectivity to network and cloud providers as well as access to other solution providers, continually join the ecosystem to expand and grow. Our Ecosystems enable us to move your workloads to the cloud quickly via our on-ramps and then interconnect and integrate you to the carriers and service providers you need.

We have 1600+ service providers within our Ecosystems that consist of: Network providers, cloud & IT providers, Financial service providers, Enterprises, Content providers, Internet exchanges, CDNs, MSPs, Software, Internet, Healthcare and many others.

### CAM enables access to all of the Hyperscale cloud on-ramps

Cologix Access Marketplace (CAM) - Simplify connectivity of your Infrastructure with direct, private, virtual, on demand cloud access. Our Software Defined Interconnect (SDI) virtual cloud on-ramp solution allows private, reliable, cost-effective connectivity to the cloud. Within existing Cologix owned interconnection hubs, customers can tailor secure connectivity to one or multiple cloud providers in minutes from an automated, on-demand, self-service portal without relying on the public Internet for connectivity.

#### Neutral access to 450+ network service providers

Cologix's Meet-Me-Room enable access to 450+ networks across our platform. We are network and cloud neutral facility leaving the choice of provider up to the Customer. The strategic value of choice is the fact that robust competition among networks and cloud providers going after enterprise business ultimately drives down the costs of those services, and drives up quality as vendors seek differentiation.